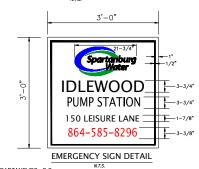

## DOUBLE SWING DRIVE GATE DETAIL

TYPICAL FENCE CORNER DETAIL N.T.S.

SIGN SHALL BE BY BOGAN SIGN CO., SPARTANBURG, S.C., 864-576-1669, OR APPROVED EQUAL.

- 1. COLOR LOGO SHALL BE USED AS SHOWN ABOVE
- 2. TELEPHONE NUMBER TO BE WEATHER RESISTANT RED PAINT ON WHITE BACKGROUND.
- ALL OTHER LETTERS AND BORDER TO BE WEATHER RESISTANT BLACK PAINT ON WHITE BACKGROUND.
- 4. MATERIAL FOR PLATE TO BE ALUMINUM.
  - PLATE TO BE MOUNTED USING S.S. HARDWARE.
- PROVIDE ONE (1) SIGN PER PUMP STATION DEPICTING CORRECT PUMP STATION NAME, STREET ADDRESS, AND TELEPHONE NUMBER WHICH SHALL BE SPECIFIED BY SPARTANBURG SANITARY SEWER DISTRICT.