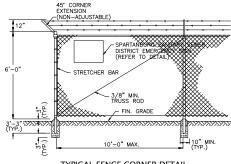

## DOUBLE SWING DRIVE GATE DETAIL

TYPICAL FENCE CORNER DETAIL N.T.S.

SIGN SHALL BE BY BOGAN SIGN CO., SPARTANBURG, S.C., 864-576-1669, OR APPROVED EQUAL.

- 1. COLOR LOGO SHALL BE USED AS SHOWN ABOVE
- 2. TELEPHONE NUMBER TO BE WEATHER RESISTANT RED PAINT ON WHITE BACKGROUND.
- ALL OTHER LETTERS AND BORDER TO BE WEATHER RESISTANT BLACK PAINT ON WHITE BACKGROUND.
- 4. MATERIAL FOR PLATE TO BE ALUMINUM.
  - PLATE TO BE MOUNTED USING S.S. HARDWARE.
- PROVIDE ONE (1) SIGN PER PUMP STATION DEPICTING CORRECT PUMP STATION NAME, STREET ADDRESS, AND TELEPHONE NUMBER WHICH SHALL BE SPECIFIED BY SPARTANBURG SANITARY SEWER DISTRICT.