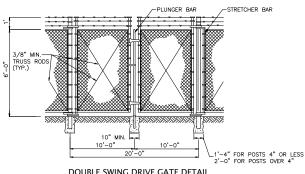

## CONSTRUCTION DETAIL NO. 26

## DOUBLE SWING DRIVE GATE DETAIL

TYPICAL FENCE CORNER DETAIL N.T.S.

SIGN SHALL BE BY BOGAN SIGN CO., SPARTANBURG, S.C., 864-576-1669, OR APPROVED EQUAL.

- 1. COLOR LOGO SHALL BE USED AS SHOWN ABOVE
- 2. TELEPHONE NUMBER TO BE WEATHER RESISTANT RED PAINT ON WHITE BACKGROUND.
- ALL OTHER LETTERS AND BORDER TO BE WEATHER RESISTANT BLACK PAINT ON WHITE BACKGROUND.
- 4. MATERIAL FOR PLATE TO BE ALUMINUM.
  - PLATE TO BE MOUNTED USING S.S. HARDWARE.
- PROVIDE ONE (1) SIGN PER PUMP STATION DEPICTING CORRECT PUMP STATION NAME, STREET ADDRESS, AND TELEPHONE NUMBER WHICH SHALL BE SPECIFIED BY SPARTANBURG SANITARY SEWER DISTRICT.